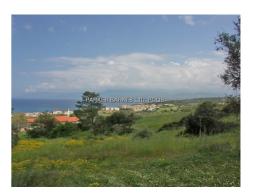

## PARKER BARNES

€2,100,000

Neo Chorio: Ref. NEO582

This fabulous plot of 19,733m<sup>2</sup> is situated on the outskirts of the sought after, traditional village of Neo Chorio and offers panoramic views over Polis Chrysochous Bay and the protected are of the Akamas peninsular. It has a 10% build factor, water and electricity are nearby and there is unmade road access.

## PARKER BARNES

This fabulous plot of 19,733m² is situated on the outskirts of the sought after, traditional village of Neo Chorio and offers panoramic views over Polis Chrysochous Bay and the Akamas peninsular. It has a 10% build factor, water and electricity are nearby and there is unmade road access. The traditional village of Neo Chorio is one of the most sought after locations in the area of Polis Chrysochous. Situated in the north-west of the island, the village spreads out onto the Akamas which is due to be recognised as a National Park, an area of unique beauty, which is also listed by UNESCO. The Akamas provides unlimited walks though the many different nature trails and the magnificent scenery gives one a real opportunity to see variety of wild birds and flowers. The village is elevated with excellent views of the whole Chrysochous bay. The village has a very traditional Cypriot style with picturesque, narrow streets, traditional stone houses, two orthodox churches. The village centre is particularly attractive. There is a post office, shops, art gallery and several tavernas and coffee shop. Latchi harbour and marina, with its famous fish restaurants and blue flag beaches is only a short drive away.