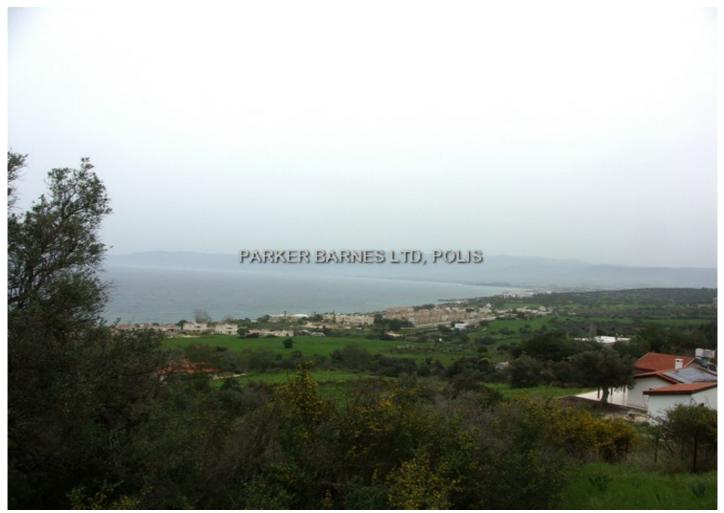

## PARKER BARNES

€2,100,000

Neo Chorio: Ref. NEO582

This fabulous plot of 19,733m<sup>2</sup> is situated on the outskirts of the sought after, traditional village of Neo Chorio and offers panoramic views over Polis Chrysochous Bay and the protected are of the Akamas peninsular. It has a 10% build factor, water and electricity are nearby and there is unmade road access.

## PARKER BARNES

This fabulous plot of 19,733m² is situated on the outskirts of the sought after, traditional village of Neo Chorio and offers panoramic views over Polis Chrysochous Bay and the Akamas peninsular. It has a 10% build factor, water and electricity are nearby and there is unmade road access. The traditional village of Neo Chorio is one of the most sought after locations in the area of Polis Chrysochous. Situated in the north-west of the island, the village spreads out onto the Akamas which is due to be recognised as a National Park, an area of unique beauty, which is also listed by UNESCO. The Akamas provides unlimited walks though the many different nature trails and the magnificent scenery gives one a real opportunity to see variety of wild birds and flowers. The village is elevated with excellent views of the whole Chrysochous bay. The village has a very traditional Cypriot style with picturesque, narrow streets, traditional stone houses, two orthodox churches. The village centre is particularly attractive. There is a post office, shops, art gallery and several tavernas and coffee shop. Latchi harbour and marina, with its famous fish restaurants and blue flag beaches is only a short drive away.