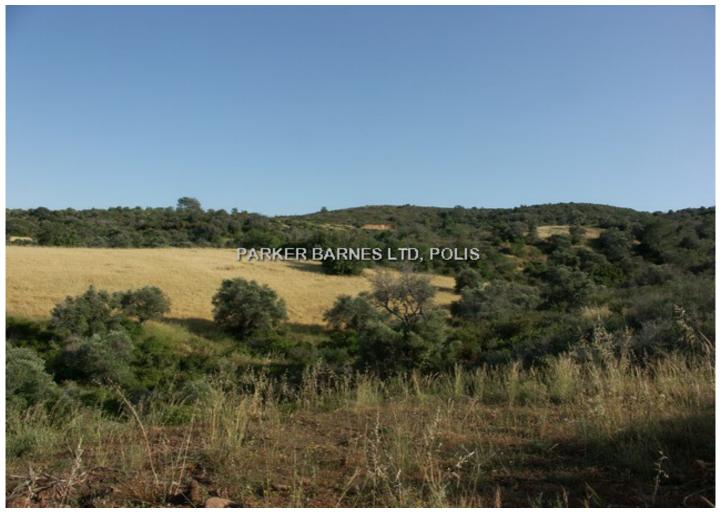

## PARKER BARNES

€1,100,000

Neo Chorio: Ref. NEO581

Sought after location close to the 5\* Anassa Hotel. This 7,693m² plot in Neo Chorio is situated close to Latchi with stunning sea and mountain views. It has a 10% build factor, water and electricity are both available nearby and there is access.

## PARKER BARNES

Sought after location close to the 5\* Anassa Hotel. This 7,693m² plot in Neo Chorio is situated close to Latchi with stunning sea and mountain views. It has a 10% build factor, water and electricity are both available nearby and there is access. The traditional village of Neo Chorio is one of the most sought after locations in the area of Polis Chrysochous. Situated in the north-west of the island, the village spreads out onto the Akamas, which is due to be recognised as a National Park, an area of unique beauty, which is also listed by UNESCO. The Akamas provides unlimited walks though the many different nature trails and the magnificent scenery gives one a real opportunity to see variety of wild birds and flowers. The village is elevated with excellent views of the whole Chrysochous bay. The village has a very traditional Cypriot style with picturesque, narrow streets, traditional stone houses, two orthodox churches. The village centre is particularly attractive. There is a post office, shops, art gallery and several tavernas and coffee shop. Latchi harbour and marina, with its famous fish restaurants and blue flag beaches is only a short drive away.