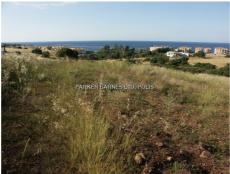

## PARKER BARNES

€1,100,000

Neo Chorio: Ref. NEO581

Sought after location close to the 5\* Anassa Hotel. This 7,693m² plot in Neo Chorio is situated close to Latchi with stunning sea and mountain views. It has a 10% build factor, water and electricity are both available nearby and there is access.

## PARKER BARNES

Sought after location close to the 5\* Anassa Hotel. This 7,693m² plot in Neo Chorio is situated close to Latchi with stunning sea and mountain views. It has a 10% build factor, water and electricity are both available nearby and there is access. The traditional village of Neo Chorio is one of the most sought after locations in the area of Polis Chrysochous. Situated in the north-west of the island, the village spreads out onto the Akamas, which is due to be recognised as a National Park, an area of unique beauty, which is also listed by UNESCO. The Akamas provides unlimited walks though the many different nature trails and the magnificent scenery gives one a real opportunity to see variety of wild birds and flowers. The village is elevated with excellent views of the whole Chrysochous bay. The village has a very traditional Cypriot style with picturesque, narrow streets, traditional stone houses, two orthodox churches. The village centre is particularly attractive. There is a post office, shops, art gallery and several tavernas and coffee shop. Latchi harbour and marina, with its famous fish restaurants and blue flag beaches is only a short drive away.