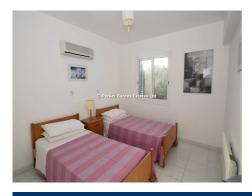

#### Bedroom 2 (4.20m x 3.00m)

Spacious double bedroom with floor to ceiling fitted wardrobes, air conditioning and wall mounted electric radiator. Countryside views.

# Bedroom 3 (5.00m x 2.85m) (max)

Good sized double bedroom with floor to ceiling fitted wardrobes, air conditioning and wall mounted electric radiator. Countryside views.