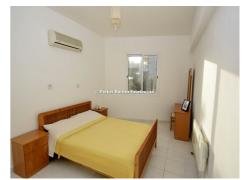

## Bedroom 1 / en-suite (3.75m x 3.35m)

Large airy dual aspect room with a real feeling of space. Floor to ceiling fitted wardrobes, air conditioning, ceiling fan and electric radiator. Countryside and sea views. Fully tiled shower room with vanity unit, w/c, shaver point and window.