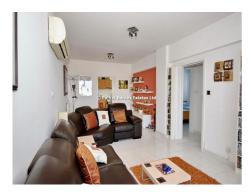

## Living Room (7.60m x 3.30m)

Generous sized room with air conditioning unit and ceiling fan, slide patio doors opening onto good sized balcony (3.30m x 2.80m) with ceiling fan, with sea and countryside views.