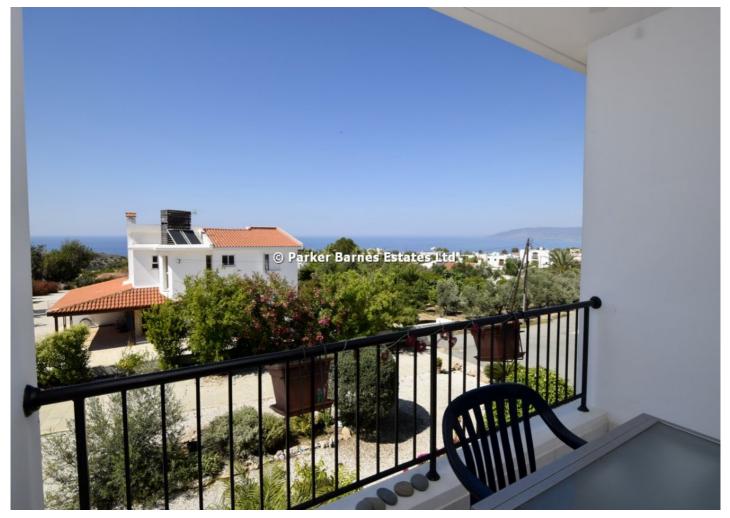

# PARKER BARNES

€139,950

Neo Chorio: Ref. NEO222

Spacious three bedroom two bathroom first floor apartment with stunning views of the Chrysochous Bay and the Paphos Forest. Well equipped, in excellent condition with dual air conditioning, white goods and a communal pool. The property is located on the edge of the popular village of Neo Chorio. With Full Title Deeds.

## Living Room (7.60m x 3.30m)

Generous sized room with air conditioning unit and ceiling fan, slide patio doors opening onto good sized balcony (3.30m x 2.80m) with ceiling fan, with sea and countryside views.