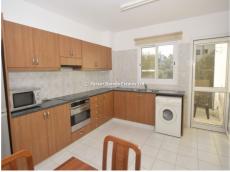

## Kitchen (4.60m x 3.30m)

Floor and wall wooden units, double sink, electric oven, hob and extractor. Washing machine, dishwasher and fridge/freezer. Door to rear balcony (3.75m x 1.80m)