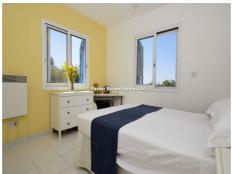

#### Bedroom 2 (4.20m x 3.00m)

Spacious double bedroom with floor to ceiling fitted wardrobes, air conditioning and wall mounted electric radiator. Countryside views.

# Bedroom 3 (5.00m x 2.85m) (max)

Good sized double bedroom with floor to ceiling fitted wardrobes, air conditioning and wall mounted electric radiator. Countryside views.