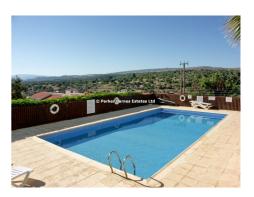

#### Additional Information:

- Covered Area: 119m2
- 300m from shops and restaurants
- 2km from nearest beach
- Flyscreens and Shutters
- · Dual Air-conditioning
- Furniture by negotiation
- Allocated covered Parking
- Internet available
- Low service charges
- Quiet development
- · Good rental potential
- Large communal pool.