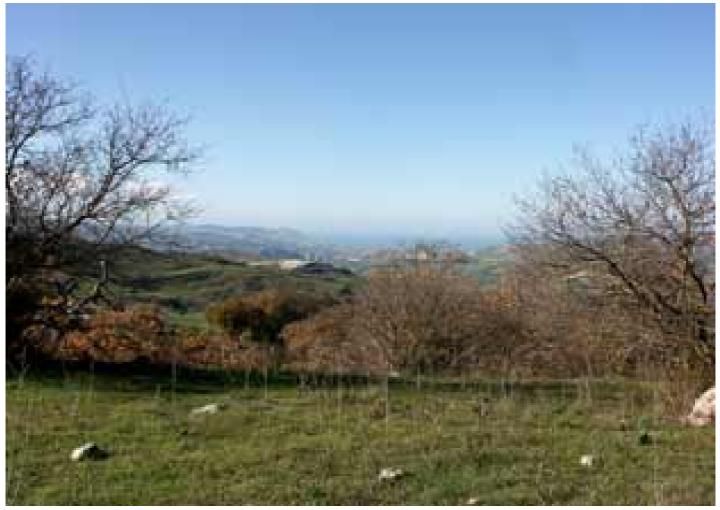

## PARKER BARNES

€150,000

Lasa: Ref. LAS555

With a tranquil location, this picturesque plot of 7,693m<sup>2</sup> is partly level, partly sloping and has many beautiful, mature oak trees in situ. Situated on the outskirts of the traditional village of Lasa, it has stunning views of Polis Chrysochous Bay and Paphos forest. It has a 10% build factor and there is direct access.

## PARKER BARNES

With a tranquil location, this picturesque plot of 7,693m<sup>2</sup> is partly level, partly sloping and has many beautiful, mature oak trees in situ. Situated on the outskirts of the traditional village of Lasa, it has stunning views of Polis Chrysochous Bay and Paphos forest. It has a 10% build factor and there is direct access.